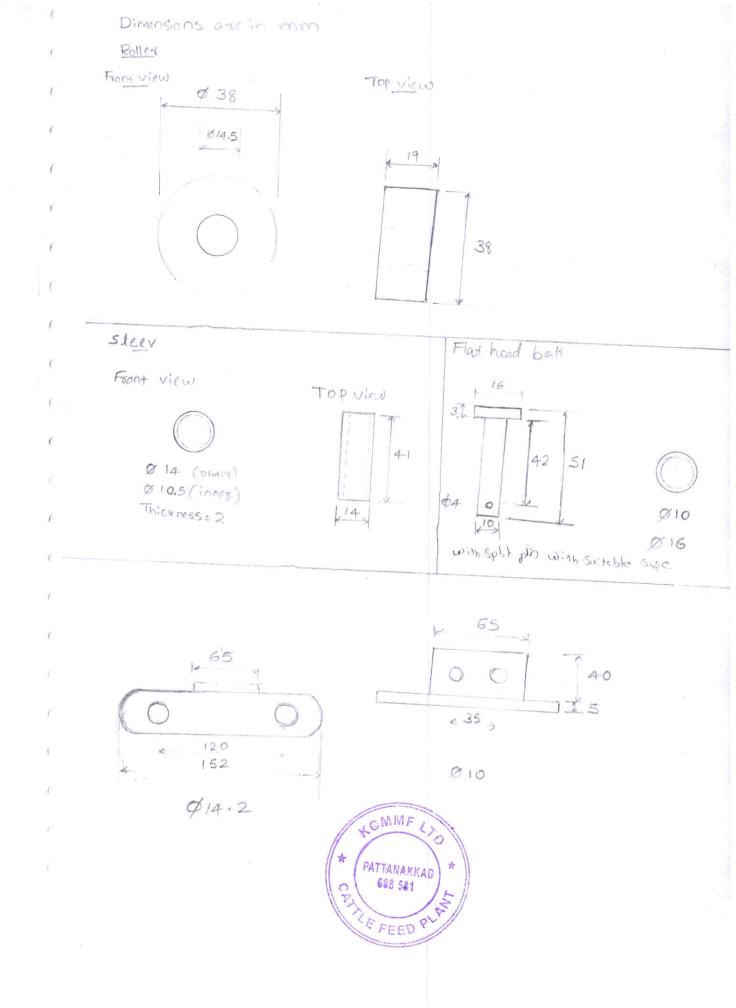

## SCOPE OF WORK:

Supply of chain for the existing slat conveyor

| Sl. No. | Item Description                                                            | Qty    | Rate | Amount |
|---------|-----------------------------------------------------------------------------|--------|------|--------|
| 1       | Supply of chain. for slat conveyor (Details are mentioned in the (annexure) | 70Mtr. |      | -      |